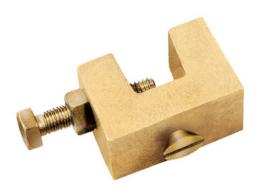

## **Glazing Bar Holdfast**

Glazing bar hold fast used for attaching DC clips etc,on to a narrow projection such as angle iron.

## **TABLE**

| Tape Size | CAT NO.  |
|-----------|----------|
| 25x3      | MCGBH-25 |