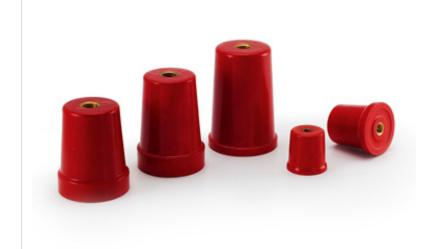

## Insulator

insulator are made of re-in forced polyester with metal inserts.insulators have varied use,including insulating conductors from each other or against wall.Good electrical resistance,heat resistance,fire resistance,low shrinkage and water resistance properties.

It may be hexagonal,drum,conical in shape. They are three types

- 1. Sheet Moulding Compound (SMC Insulator)
- 2.Dough Moulding Compound(DMC Insulator)
- 3.Epoxy Resin Insulator

Length of insulator will be from 25mm to 75mm and brass insert will have thred M6 to M12.