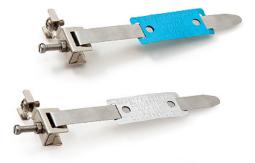

## **Pipe Earthing Clip**

We offer a very competitive range of Brass earthing clamps. Brass earth pipe clamps with Bronze,Aluminum And Stainless Steel connection parts to BS 951. Our range of EC15 Clamps,EC 14 type clamps and pipe connectors is used mainly in UK and Europe.These clamps Are supplied with brass screws,nuts and bronze stirrup Fit for 12-32mm diameter and available for different length for bigger diameter 32-50mm and 50mm to 75mm.

## Available in three types.

- Red (EC14) for dry,non corrosive atmosphere.
- Blue (EC15) for corrosive or humid conditions.
- Green (EC16) for corrosive or humid conditions, large earth conductors.