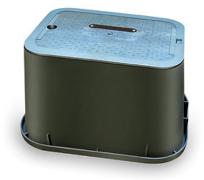

## Earth PIT

Earth Housing pit is Manufactured from heavy high-grade polypropylene for high strength.Earth pit absorb around 200kg and are UV stabilized against degradation by sunlight and non brittle to prevent cold weather damage. The unique,detachable easy-locking lid ensures security of earthing equipment as the locking mechanism can only be operated by the special key provided with the housing. The base has built-in slots for locating copper earth bars.its light weight feature allows easy handling,storage and transportation. The termination depth is increased 100% by simply locking two units together allowing deeper earth electrode connections to be made.